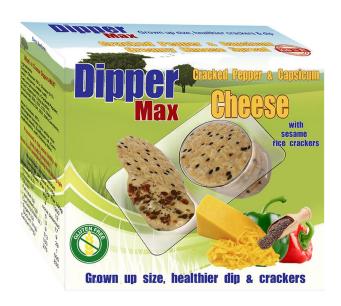

## Dipper MAX Cheese & Sesame Rice Crackers Multi-pack 4x 35g

### Go anywhere snack

- Four x unit multi-pack version of our widely popular Snack Dips product.
- Each snack is 5x quality sesame rice crackers + 25g of Creamy Cheese.
- 12x multipacks per shipping outer
- Creamy Cheese dip made with NZ cheddar cheese plus cracked pepper and capsicum.
- No refrigeration required.
- Packed under modified atmosphere to preserve freshness.
- Vegetarian suitable
- Made in NZ (with NZ Cheddar & imported content)
- Healthier alternatives to traditional Dip & Cracker snacks

### Features:

Extra tasty Cheese dip snacks flavour boosted with cracked pepper & roasted capsicum served with five Sesame Rice Crackers,

Grown up size, take anywhere dip & cracker snacks.

Fill weight: 4x 35g

#### **INGREDIENTS:**

Cheddar Cheese Dip 4x25g: Cheese (Milk (dairy), microbial rennet, Water, Salt), Water, Glycerin 422, Cracked Pepper, Diced Capsicum, Emulsifier 331, Food acids 330, 331, 270, Soy emulsifier 322, Preservatives 200, 202, 234, Carotene 160C. Rice Crackers 4x10g: Wholegrain brown rice, White rice, Sesame seeds, Sunflower oil (antioxidant 319), Corn maltodextrin, Salt, Chicory fibre.