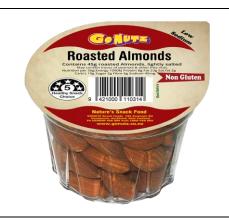

## Almonds roasted & lightly salted

## Features:

Freshly roasted natural Almonds with just a hint of salt. Low sodium (low salt)

Choice

Fill weight: 45g

**Packaging:** P.E.T. snack tub, composite PET/PE lid

Cartons:

12x 18x

Ingredients: Almonds, Sunflower oil, salt. Tubs gas flushed with CO<sub>2</sub>/N<sub>2</sub>

Country of Origin: Made in NZ from local & imported materials

**Shelf life:** Tubs -Best before 9 months

**GMO Status: Nil** 

Storage: ambient, clean & dry, avoid strong light

Processed on machinery that also processes peanuts and other tree nuts.